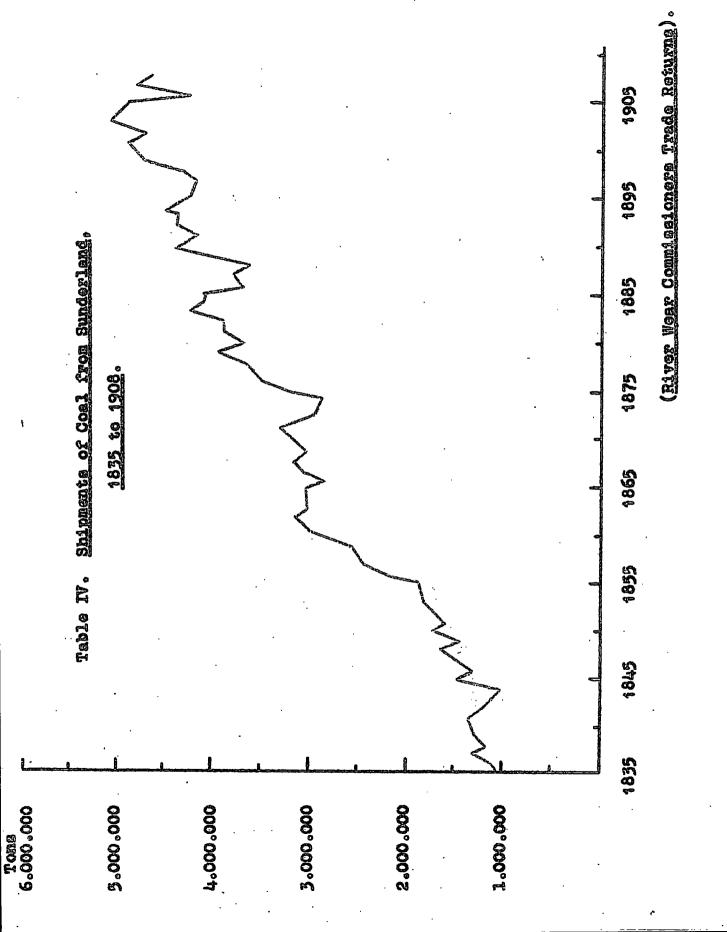

(Potts, T. "Sunderland: a History"
(1892). p. 131)
(Smith, J.W., & Holden, T.S. "Where
Ships Are Born". (1947). p. 7)

Table V. <u>Value of Trade per 1000 Register tons</u>

of ships clearing from the Port of

Sunderland, 1860 to 1908.

(The River Wear Connissioners Returns of Trade.)

Table VI.

Exports (other than oosl) from the Port of Sunderland, 1830 to 1907.

| Creosote<br>Oil<br>(tons)         | 3.255                                                                                                                                                                                                                                                                                                                                                                                                                                                                                                                                                                                                                                                                                                                                                                                                                                                                                                                                                                                                                                                                                                                                                                                                                                                                                                                                                                                                                                                                                                                                                                                                                                                                                                                                                                                                                                                                                                                                                                                                                                                                                                                                                                                                                                                                                                                                                                                                                                                                                                                                                                                                                                                                                                                                                                                                                                                                                                                                                                                                                                                                                                                                                                                     |
|-----------------------------------|-------------------------------------------------------------------------------------------------------------------------------------------------------------------------------------------------------------------------------------------------------------------------------------------------------------------------------------------------------------------------------------------------------------------------------------------------------------------------------------------------------------------------------------------------------------------------------------------------------------------------------------------------------------------------------------------------------------------------------------------------------------------------------------------------------------------------------------------------------------------------------------------------------------------------------------------------------------------------------------------------------------------------------------------------------------------------------------------------------------------------------------------------------------------------------------------------------------------------------------------------------------------------------------------------------------------------------------------------------------------------------------------------------------------------------------------------------------------------------------------------------------------------------------------------------------------------------------------------------------------------------------------------------------------------------------------------------------------------------------------------------------------------------------------------------------------------------------------------------------------------------------------------------------------------------------------------------------------------------------------------------------------------------------------------------------------------------------------------------------------------------------------------------------------------------------------------------------------------------------------------------------------------------------------------------------------------------------------------------------------------------------------------------------------------------------------------------------------------------------------------------------------------------------------------------------------------------------------------------------------------------------------------------------------------------------------------------------------------------------------------------------------------------------------------------------------------------------------------------------------------------------------------------------------------------------------------------------------------------------------------------------------------------------------------------------------------------------------------------------------------------------------------------------------------------------------|
| Pitch<br>(tons)                   | 9.594<br>14.764<br>15.727<br>14.569<br>16.231<br>15.882                                                                                                                                                                                                                                                                                                                                                                                                                                                                                                                                                                                                                                                                                                                                                                                                                                                                                                                                                                                                                                                                                                                                                                                                                                                                                                                                                                                                                                                                                                                                                                                                                                                                                                                                                                                                                                                                                                                                                                                                                                                                                                                                                                                                                                                                                                                                                                                                                                                                                                                                                                                                                                                                                                                                                                                                                                                                                                                                                                                                                                                                                                                                   |
| Cemen <b>t</b><br>(ton <b>s</b> ) | 3.746<br>4.983<br>4.476<br>7.238<br>8.548<br>6.233<br>7.270<br>7.202<br>7.270<br>6.620<br>5.614<br>6.650<br>7.651<br>7.651<br>7.651<br>7.651<br>7.651<br>7.651<br>7.651<br>7.651<br>7.651<br>7.651<br>7.651<br>7.651<br>7.651<br>7.651<br>7.651<br>7.651                                                                                                                                                                                                                                                                                                                                                                                                                                                                                                                                                                                                                                                                                                                                                                                                                                                                                                                                                                                                                                                                                                                                                                                                                                                                                                                                                                                                                                                                                                                                                                                                                                                                                                                                                                                                                                                                                                                                                                                                                                                                                                                                                                                                                                                                                                                                                                                                                                                                                                                                                                                                                                                                                                                                                                                                                                                                                                                                  |
| Patent<br>Fuel<br>(tons)          | 33.436<br>61.432<br>72.695<br>67.508<br>40.276<br>49.174<br>44.579<br>52.048<br>57.596<br>39.618<br>35.641<br>35.555<br>36.036<br>18.444<br>25.121<br>30.036<br>12.348                                                                                                                                                                                                                                                                                                                                                                                                                                                                                                                                                                                                                                                                                                                                                                                                                                                                                                                                                                                                                                                                                                                                                                                                                                                                                                                                                                                                                                                                                                                                                                                                                                                                                                                                                                                                                                                                                                                                                                                                                                                                                                                                                                                                                                                                                                                                                                                                                                                                                                                                                                                                                                                                                                                                                                                                                                                                                                                                                                                                                    |
| Chemicals<br>(tens)               | 2.872<br>5.644<br>144<br>6.631<br>1.569<br>1.569<br>1.236<br>1.236<br>1.236<br>1.236<br>1.24<br>1.236<br>1.24<br>1.24<br>1.28<br>1.236<br>1.24<br>1.24<br>1.28<br>1.26<br>1.26<br>1.26<br>1.26<br>1.26<br>1.26<br>1.26<br>1.26                                                                                                                                                                                                                                                                                                                                                                                                                                                                                                                                                                                                                                                                                                                                                                                                                                                                                                                                                                                                                                                                                                                                                                                                                                                                                                                                                                                                                                                                                                                                                                                                                                                                                                                                                                                                                                                                                                                                                                                                                                                                                                                                                                                                                                                                                                                                                                                                                                                                                                                                                                                                                                                                                                                                                                                                                                                                                                                                                            |
| Iren and<br>Steel<br>(tons)       | 15.886<br>20.581<br>12.205<br>20.034<br>12.627<br>11.1599<br>9.548<br>11.753<br>12.496<br>13.496<br>13.496<br>13.496<br>13.496<br>13.496<br>13.496<br>13.496<br>11.032<br>8.193<br>7.146                                                                                                                                                                                                                                                                                                                                                                                                                                                                                                                                                                                                                                                                                                                                                                                                                                                                                                                                                                                                                                                                                                                                                                                                                                                                                                                                                                                                                                                                                                                                                                                                                                                                                                                                                                                                                                                                                                                                                                                                                                                                                                                                                                                                                                                                                                                                                                                                                                                                                                                                                                                                                                                                                                                                                                                                                                                                                                                                                                                                  |
| Lime<br>(tons)                    | 32-426<br>30-554<br>32-426<br>32-430<br>32-430<br>29-652<br>29-653<br>17-351<br>13-551<br>13-521<br>13-521<br>13-521<br>13-521<br>13-521<br>13-521<br>13-521<br>13-521<br>13-521<br>13-521<br>13-521<br>13-521<br>13-521<br>13-521<br>13-521<br>13-521<br>13-521<br>13-521<br>13-521<br>13-521<br>13-521<br>13-521<br>13-521<br>13-521<br>13-521<br>13-521<br>13-521<br>13-521<br>13-521<br>13-521<br>13-521<br>13-521<br>13-521<br>13-521<br>13-521<br>13-521<br>13-521<br>13-521<br>13-521<br>13-521<br>13-521<br>13-521<br>13-521<br>13-521<br>13-521<br>13-521<br>13-521<br>13-521<br>13-521<br>13-521<br>13-521<br>13-521<br>13-521<br>13-521<br>13-521<br>13-521<br>13-521<br>13-521<br>13-521<br>13-521<br>13-521<br>13-521<br>13-521<br>13-521<br>13-521<br>13-521<br>13-521<br>13-521<br>13-521<br>13-521<br>13-521<br>13-521<br>13-521<br>13-521<br>13-521<br>13-521<br>13-521<br>13-521<br>13-521<br>13-521<br>13-521<br>13-521<br>13-521<br>13-521<br>13-521<br>13-521<br>13-521<br>13-521<br>13-521<br>13-521<br>13-521<br>13-521<br>13-521<br>13-521<br>13-521<br>13-521<br>13-521<br>13-521<br>13-521<br>13-521<br>13-521<br>13-521<br>13-521<br>13-521<br>13-521<br>13-521<br>13-521<br>13-521<br>13-521<br>13-521<br>13-521<br>13-521<br>13-521<br>13-521<br>13-521<br>13-521<br>13-521<br>13-521<br>13-521<br>13-521<br>13-521<br>13-521<br>13-521<br>13-521<br>13-521<br>13-521<br>13-521<br>13-521<br>13-521<br>13-521<br>13-521<br>13-521<br>13-521<br>13-521<br>13-521<br>13-521<br>13-521<br>13-521<br>13-521<br>13-521<br>13-521<br>13-521<br>13-521<br>13-521<br>13-521<br>13-521<br>13-521<br>13-521<br>13-521<br>13-521<br>13-521<br>13-521<br>13-521<br>13-521<br>13-521<br>13-521<br>13-521<br>13-521<br>13-521<br>13-521<br>13-521<br>13-521<br>13-521<br>13-521<br>13-521<br>13-521<br>13-521<br>13-521<br>13-521<br>13-521<br>13-521<br>13-521<br>13-521<br>13-521<br>13-521<br>13-521<br>13-521<br>13-521<br>13-521<br>13-521<br>13-521<br>13-521<br>13-521<br>13-521<br>13-521<br>13-521<br>13-521<br>13-521<br>13-521<br>13-521<br>13-521<br>13-521<br>13-521<br>13-521<br>13-521<br>13-521<br>13-521<br>13-521<br>13-521<br>13-521<br>13-521<br>13-521<br>13-521<br>13-521<br>13-521<br>13-521<br>13-521<br>13-521<br>13-521<br>13-521<br>13-521<br>13-521<br>13-521<br>13-521<br>13-521<br>13-521<br>13-521<br>13-521<br>13-521<br>13-521<br>13-521<br>13-521<br>13-521<br>13-521<br>13-521<br>13-521<br>13-521<br>13-521<br>13-521<br>13-521<br>13-521<br>13-521<br>13-521<br>13-521<br>13-521<br>13-521<br>13-521<br>13-521<br>13-521<br>13-521<br>13-521<br>13-521<br>13-521<br>13-521<br>13-521<br>13-521<br>13-521<br>13-521<br>13-521<br>13-521<br>13-521<br>13-521<br>13-521<br>13-521<br>13-521<br>13-521<br>13-521<br>13-521<br>13-521<br>13-521<br>13-521<br>13-521<br>13-521<br>13-521<br>13-521<br>13-521<br>13-521<br>13-521<br>13-521<br>13-521<br>13-521<br>13-521<br>13-521<br>13-521<br>13-521<br>13-521<br>13-521<br>13-521<br>13-521<br>13-521<br>13-521<br>13-521<br>13-521<br>13                                                                                                                                                |
| Earthen-<br>Ware<br>(crates)      | 640<br>682<br>424<br>556<br>742<br>347<br>205<br>204<br>204<br>204<br>105<br>109<br>204<br>204<br>204<br>204<br>204<br>204<br>204<br>204<br>204<br>204                                                                                                                                                                                                                                                                                                                                                                                                                                                                                                                                                                                                                                                                                                                                                                                                                                                                                                                                                                                                                                                                                                                                                                                                                                                                                                                                                                                                                                                                                                                                                                                                                                                                                                                                                                                                                                                                                                                                                                                                                                                                                                                                                                                                                                                                                                                                                                                                                                                                                                                                                                                                                                                                                                                                                                                                                                                                                                                                                                                                                                    |
| Bottles<br>and Glass<br>(tons)    | 8.843<br>8.996<br>8.996<br>8.996<br>9.945<br>7.007<br>7.007<br>7.007<br>7.007<br>7.007<br>7.007<br>7.007<br>7.007<br>7.007<br>7.007<br>7.007<br>7.007<br>7.007<br>7.007<br>7.007<br>7.007<br>7.007<br>7.007<br>7.007<br>7.007<br>7.007<br>7.007<br>7.007<br>7.007<br>7.007<br>7.007<br>7.007<br>7.007<br>7.007<br>7.007<br>7.007<br>7.007<br>7.007<br>7.007<br>7.007<br>7.007<br>7.007<br>7.007<br>7.007<br>7.007<br>7.007<br>7.007<br>7.007<br>7.007<br>7.007<br>7.007<br>7.007<br>7.007<br>7.007<br>7.007<br>7.007<br>7.007<br>7.007<br>7.007<br>7.007<br>7.007<br>7.007<br>7.007<br>7.007<br>7.007<br>7.007<br>7.007<br>7.007<br>7.007<br>7.007<br>7.007<br>7.007<br>7.007<br>7.007<br>7.007<br>7.007<br>7.007<br>7.007<br>7.007<br>7.007<br>7.007<br>7.007<br>7.007<br>7.007<br>7.007<br>7.007<br>7.007<br>7.007<br>7.007<br>7.007<br>7.007<br>7.007<br>7.007<br>7.007<br>7.007<br>7.007<br>7.007<br>7.007<br>7.007<br>7.007<br>7.007<br>7.007<br>7.007<br>7.007<br>7.007<br>7.007<br>7.007<br>7.007<br>7.007<br>7.007<br>7.007<br>7.007<br>7.007<br>7.007<br>7.007<br>7.007<br>7.007<br>7.007<br>7.007<br>7.007<br>7.007<br>7.007<br>7.007<br>7.007<br>7.007<br>7.007<br>7.007<br>7.007<br>7.007<br>7.007<br>7.007<br>7.007<br>7.007<br>7.007<br>7.007<br>7.007<br>7.007<br>7.007<br>7.007<br>7.007<br>7.007<br>7.007<br>7.007<br>7.007<br>7.007<br>7.007<br>7.007<br>7.007<br>7.007<br>7.007<br>7.007<br>7.007<br>7.007<br>7.007<br>7.007<br>7.007<br>7.007<br>7.007<br>7.007<br>7.007<br>7.007<br>7.007<br>7.007<br>7.007<br>7.007<br>7.007<br>7.007<br>7.007<br>7.007<br>7.007<br>7.007<br>7.007<br>7.007<br>7.007<br>7.007<br>7.007<br>7.007<br>7.007<br>7.007<br>7.007<br>7.007<br>7.007<br>7.007<br>7.007<br>7.007<br>7.007<br>7.007<br>7.007<br>7.007<br>7.007<br>7.007<br>7.007<br>7.007<br>7.007<br>7.007<br>7.007<br>7.007<br>7.007<br>7.007<br>7.007<br>7.007<br>7.007<br>7.007<br>7.007<br>7.007<br>7.007<br>7.007<br>7.007<br>7.007<br>7.007<br>7.007<br>7.007<br>7.007<br>7.007<br>7.007<br>7.007<br>7.007<br>7.007<br>7.007<br>7.007<br>7.007<br>7.007<br>7.007<br>7.007<br>7.007<br>7.007<br>7.007<br>7.007<br>7.007<br>7.007<br>7.007<br>7.007<br>7.007<br>7.007<br>7.007<br>7.007<br>7.007<br>7.007<br>7.007<br>7.007<br>7.007<br>7.007<br>7.007<br>7.007<br>7.007<br>7.007<br>7.007<br>7.007<br>7.007<br>7.007<br>7.007<br>7.007<br>7.007<br>7.007<br>7.007<br>7.007<br>7.007<br>7.007<br>7.007<br>7.007<br>7.007<br>7.007<br>7.007<br>7.007<br>7.007<br>7.007<br>7.007<br>7.007<br>7.007<br>7.007<br>7.007<br>7.007<br>7.007<br>7.007<br>7.007<br>7.007<br>7.007<br>7.007<br>7.007<br>7.007<br>7.007<br>7.007<br>7.007<br>7.007<br>7.007<br>7.007<br>7.007<br>7.007<br>7.007<br>7.007<br>7.007<br>7.007<br>7.007<br>7.007<br>7.007<br>7.007<br>7.007<br>7.007<br>7.007<br>7.007<br>7.007<br>7.007<br>7.007<br>7.007<br>7.007<br>7.007<br>7.007<br>7.007<br>7.007<br>7.007<br>7.007<br>7.007<br>7.007<br>7.007<br>7.007<br>7.007<br>7.007<br>7.007<br>7.007<br>7.007<br>7.007<br>7.007<br>7.007<br>7.007<br>7.007<br>7.007<br>7.007<br>7.007<br>7.007<br>7.007<br>7.007<br>7.007<br>7.007<br>7.007<br>7.007<br>7.007<br>7.007<br>7.007<br>7.007<br>7.007<br>7.007 |
| Year                              | 1880<br>1884<br>1885<br>1885<br>1886<br>1886<br>1886<br>1896<br>1900<br>1900<br>1900<br>1900<br>1900<br>1900<br>1900<br>19                                                                                                                                                                                                                                                                                                                                                                                                                                                                                                                                                                                                                                                                                                                                                                                                                                                                                                                                                                                                                                                                                                                                                                                                                                                                                                                                                                                                                                                                                                                                                                                                                                                                                                                                                                                                                                                                                                                                                                                                                                                                                                                                                                                                                                                                                                                                                                                                                                                                                                                                                                                                                                                                                                                                                                                                                                                                                                                                                                                                                                                                |