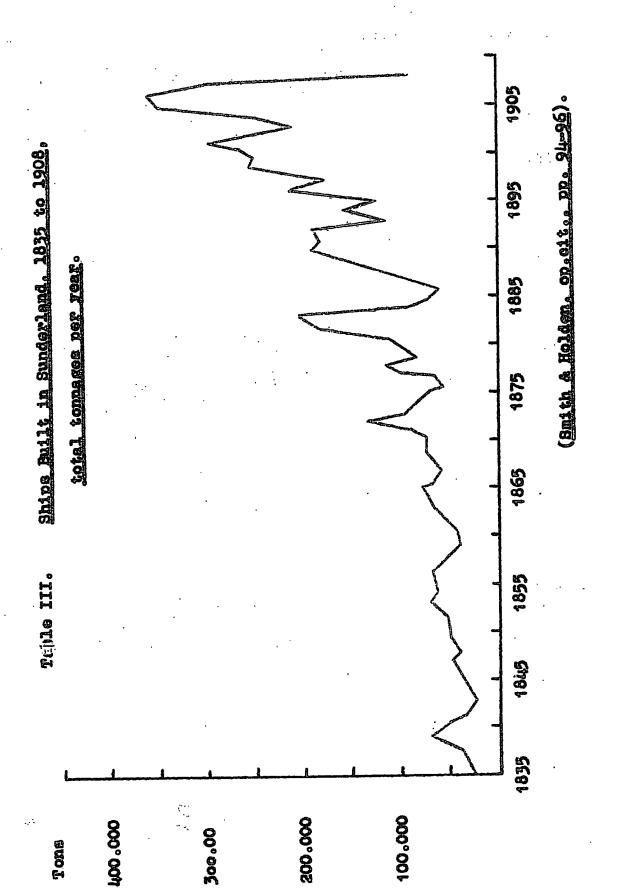

## Numbers of Shipyards on the River Wear, 1798 to 1905.

| 1    | T  |
|------|----|
| 1798 | 9  |
| 1815 | 15 |
| 1833 | 34 |
| 1835 | 29 |
| 1840 | 65 |
| 1855 | 75 |
| 1860 | 58 |
| 1900 | 13 |
| 1905 | 9  |
| 1    |    |

(Potts, T. "Sunderland: a History"
(1892). p. 131)
(Smith, J.W., & Holden, T.S. "Where
Ships Are Born". (1947). p. 7)

Table V. <u>Value of Trade per 1000 Register tons</u>

of ships clearing from the Port of