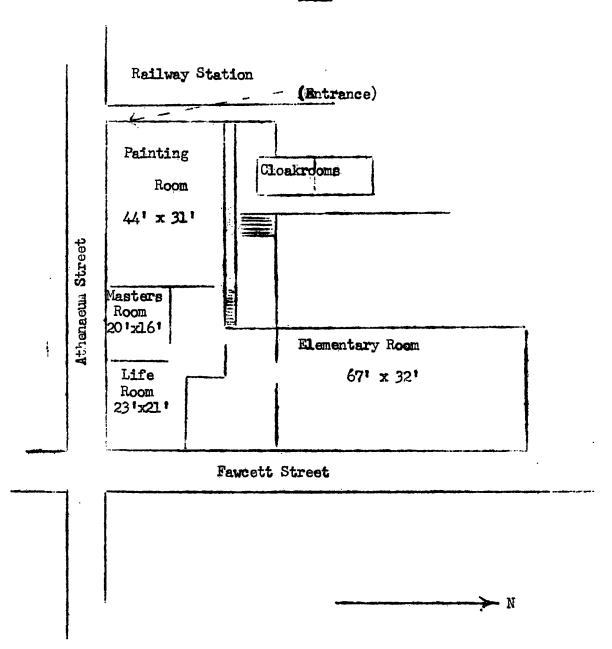

#### Volume II.

- Appendix A.....Statistics Relating to Sunderland's Economic Growth During the Nineteenth Century.
- Appendix B......Statistics Relating to Other Science and Art Evening Classes (apart from No. 11/1) Established in Sunderland, 1873 to 1908.
- Appendix C......Statistics Relating to Sunderland School of Science and Art, (No.1141).
- Appendix D.......Plan and Description of Town Hall Accommodation Given to the Science and Art School in May, 1891.
- Appendix E......Correspondence between Mr. James Patterson, Secretary of Sunderland Science and Art School, and 'Technical', an anonymous correspondent of the Sunderland Daily Echo.
- Appendix F......Statistics Relating to Sunderland Technical College, 1901 to 1908.