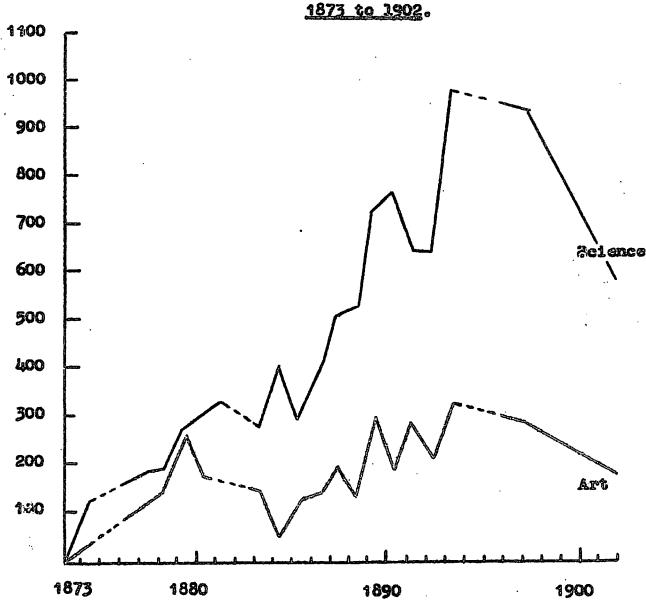

| 1117                    |
| Valley Road Board School.                      | 1176 (11178 fr. 1897)   |
| Hudson Road Board School.                      | 1117A                   |
| St. Thomas's Church Institute,                 | 22114                   |
| Suffolk Street.                                | 1144A                   |
| St. Thomas's Lecture Hall,                     | 33.440                  |
| John Street.                                   | 1144B                   |
| Primitive Methodist Institute,                 | 27601                   |
| Chester Road.                                  | 1168A                   |

(Department of Science & Art Reports).

Table II. Other Science and Art Evening Classes

in Sunderland - student numbers from

1873 to 1902.



(Department of Science and Art Reports.)

| 897                                                                       | 8   | 1  | ı   | 200 | 96         |        | ;   | 25  | ;      | 1   | ı   | ı        | ı   | 1   | 1          | 1   | 193  | 35  | 315      | 20  | 20    | 25       |
|---------------------------------------------------------------------------|-----|----|-----|-----|------------|--------|-----|-----|--------|-----|-----|----------|-----|-----|------------|-----|------|-----|----------|-----|-------|----------|
| 879 1880 1881 1883 1884 1885 1886 1887 1888 1889 1890 1891 1892 1893 1897 | 64  | 1  | 1   | 160 | 110        | ı      | 1   | 87  | ľ      | 1   | 12  | 1        | 1   | ı   | 1          | ı   | 211  | 53  | 1        | 1   | ı     | 1        |
| 1892