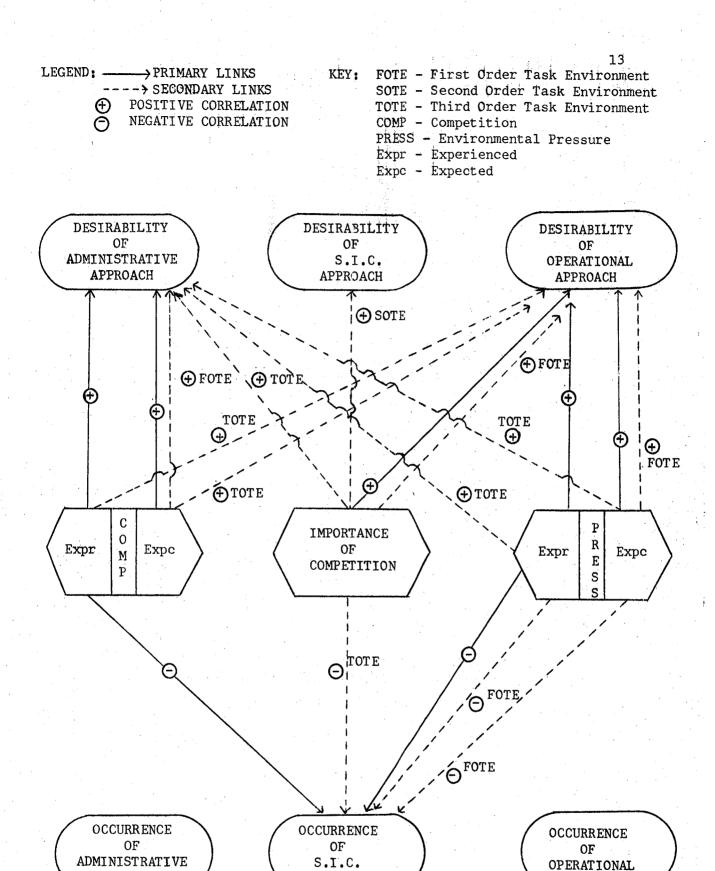

FIGURE 6-1: PATTERN OF RELATIONSHIPS BETWEEN ENVIRONMENTAL STATES

AND CHOICE OF MANAGEMENT APPROACHES IN DIVISION ALPHA

APPROACH

APPROACH

APPROACH

FIGURE 6-2: PATTERN OF RELATIONSHIPS BETWEEN ENVIRONMENTAL STATES
AND CHOICE OF MANAGEMENT APPROACHES IN DIVISION SIGMA