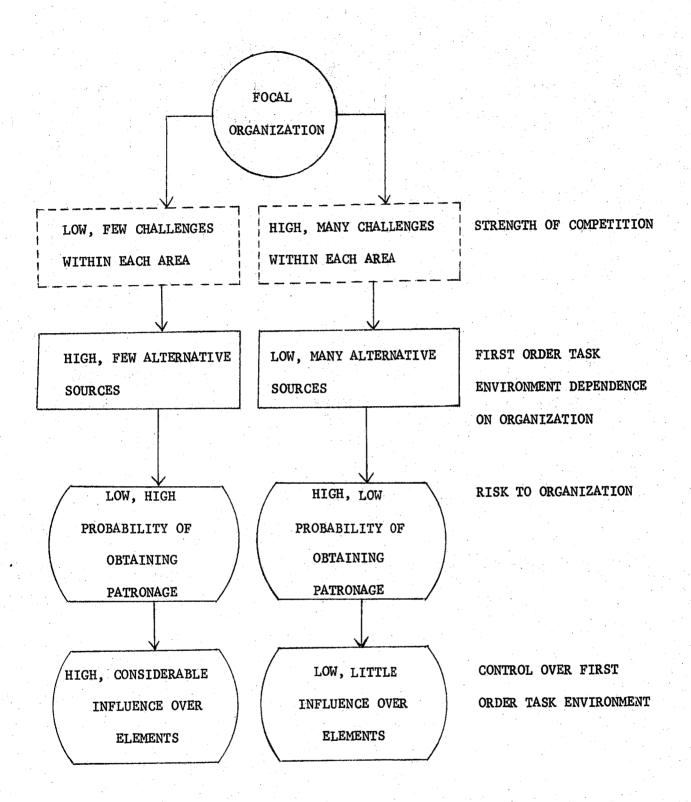

## ENVIRONMENTAL STATES AND KEY CHALLENGES

FIGURE 5-1: A TOTEC FRAMEWORK FOR ENVIRONMENTAL ANALYSIS

FIGURE 5-2: POTENTIAL BI-POLAR STATE OF FIRST ORDER TASK ENVIRONMENT

FIGURE 5-3: POTENTIAL BI-POLAR STATE OF SECOND ORDER TASK ENVIRONMENT