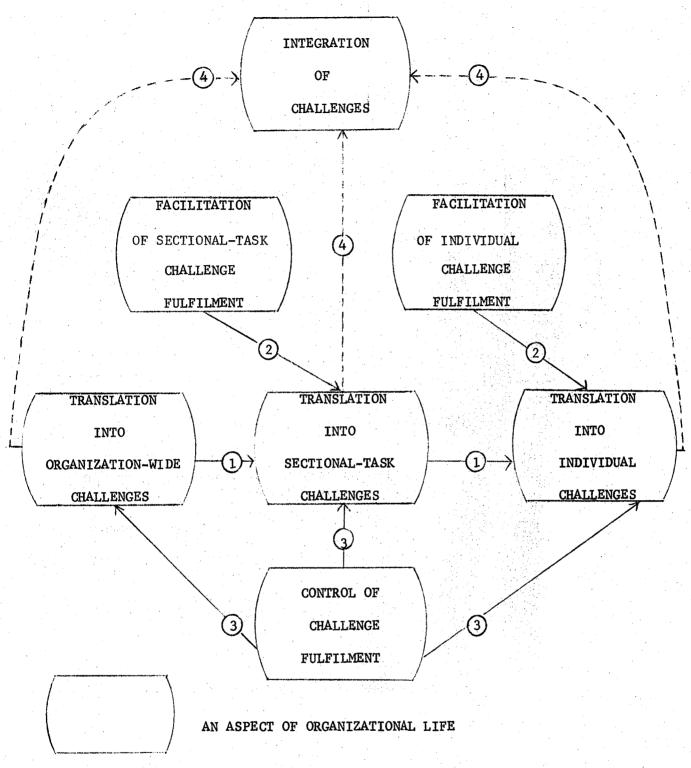

### DIRECTION IV

- 1 PURPOSE 1: TO TRANSLATE EXTERNAL DEMANDS AND OPPORTUNITIES INTO APPROPRIATE INTERNAL CHALLENGES
- 2 PURPOSE 2: TO FACILITATE THE FULFILMENT OF INTERNAL CHALLENGES
- 3 PURPOSE 3: TO CONTROL THE FULFILMENT OF INTERNAL CHALLENGES
- 4 PURPOSE 4: TO INTEGRATE THE SUB-SETS OF INTERNAL CHALLENGES INTO A COHERENT WHOLE

FIGURE 7-5: ASPECTS AND PURPOSES OF ORGANIZATIONAL LIFE

FIGURE 7-6: CONCEPT OF INTRA- & INTER-LEVEL NEXUS

THE TRANSLATION FUNCTION AND DECISION-MAKING PROCESSES

Key: FOTE - First Order Task Environment

SOTE - Second Order Task Environment