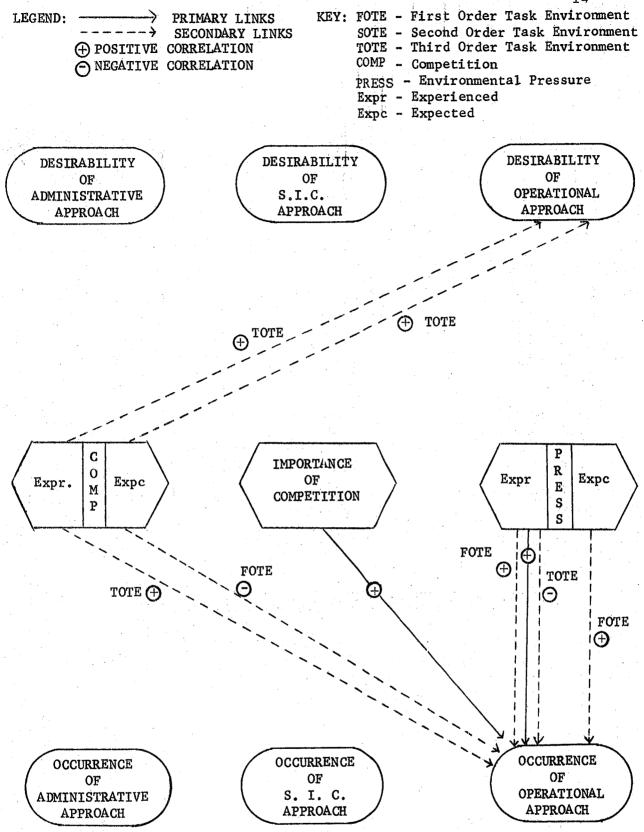

FIGURE 6-3: THE NATURAL ORDER OF TASK ENVIRONMENT CONTROL

FIGURE 6-4: PATTERN OF RELATIONSHIPS BETWEEN ENVIRONMENTAL STATES

AND CHOICE OF MANAGEMENT APPROACHES IN DIVISION BETA

MANAGEMENT OF CORPORATE-DIVISIONAL INTERACTIONS