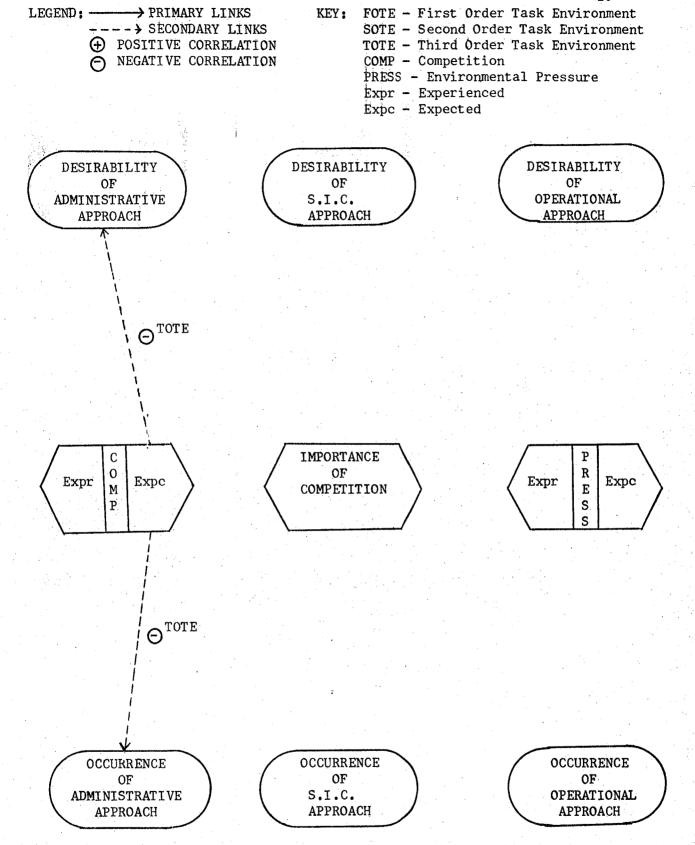

FIGURE 6-3: THE NATURAL ORDER OF TASK ENVIRONMENT CONTROL

FIGURE 6-4: PATTERN OF RELATIONSHIPS BETWEEN ENVIRONMENTAL STATES

AND CHOICE OF MANAGEMENT APPROACHES IN DIVISION BETA

MANAGEMENT OF CORPORATE-DIVISIONAL INTERACTIONS