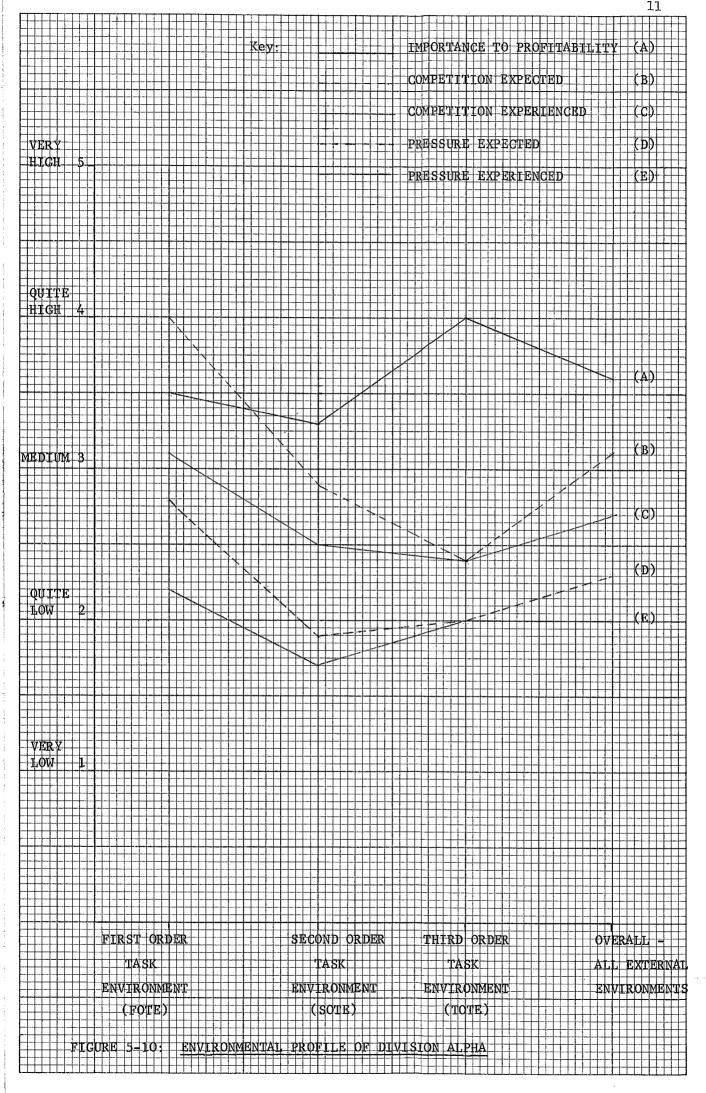

### ENVIRONMENTAL STATES AND KEY CHALLENGES

TABLE 5-1

Comparative Profile of the Level of Competition

Experienced and Expected (a)

|             | First Order | Second Order | Third Order | <u> Overall -</u> |
|-------------|-------------|--------------|-------------|-------------------|
|             | <u>Task</u> | <u>Task</u>  | <u>Task</u> | All External      |
|             | Environment | Environment  | Environment | Environments      |
| Experienced |             |              |             |                   |
| Alpha       | 3.14        | 2.54         | 2.44        | 2.73              |
| Beta        | 3.13        | 2.95         | 2.93        | 3.01              |
| Sigma       | 4.12        | 2.10         | 2.59        | 3.29              |
| Expected    |             |              |             |                   |
| Alpha       | 3.98        | 2.88         | 2.44        | 3.11              |
| Beta        | 3.34        | 3.00         | 2.92        | 3.21              |
| Sigma       | 4.22        | 2.33         | 2.95        | 3.48              |
|             |             |              |             |                   |

- (a) The higher the mean score, the higher is the level of competition experienced or expected. Score ranges from 1 = Very Low to 5 = Very High.
  - N.B. Analysis based on corporate and divisional responses, as captured through Q.29 of the NOCAM questionaire.

TABLE 5-5

Comparative Profile of the Importance of Competition in each Environment to Divisional Profitability (a)

|       | First Order | Second Order | Third Order | Overa11-     |
|-------|-------------|--------------|-------------|--------------|
|       | Task        | Task         | <u>Task</u> | All External |
|       | Environment | Environment  | Environment | Environments |
| Alpha | 3.54        | 3.26         | 4.00        | 3.61         |
| Beta  | 4.18        | 3.77         | 3.14        | 3.70         |
| Sigma | 3.99        | 2.67         | 3.27        | 3.23         |

- (a) The higher the mean score, the greater is the importance of competition upon divisional profitability. Score ranges from 1 = Completely Unimportant to 5 = Very Important.
- N.B. Analysis based on corporate and divisional responses, as captured through Q. 29 of the NOCAM questionaire.

TABLE 5-6

Comparative Profile of the Level of Environmental Pressure

Experienced and Expected (a)

|             | First Order  | Second Order | Third Order        | Overall-     |
|-------------|--------------|--------------|--------------------|--------------|
|             | <u>Task</u>  | <u>Task</u>  | <u>Task</u>        | All External |
|             | Environment  | Environment  | <u>Environment</u> | Environments |
| Experienced |              |              |                    |              |
| A1pha       | 11.15 (2.23) | 8.30 (1.66)  | 9.94 (1.99)        | 9.93 (1.99)  |
| Beta        | 12.97 (2.59) | 11.07 (2.21) | 9.86 (1.97)        | 11.03 (2.21) |
| Sigma       | 16.70 (3.34) | 6.27 (1.25)  | 9.65 (1.93)        | 12.10 (2.42) |
|             |              |              |                    |              |
| Expected    |              |              |                    |              |
| Alpha       | 14.20 (2.84) | 9.41 (1.88)  | 9.94 (1.99)        | 11.36 (2.27) |
| Beta        | 13.73 (2.75) | 10.55 (2.11) | 9.21 (1.84)        | 11.57 (2.31) |
| Sigma       | 17.10 (3.42) | 7.04 (1.41)  | 11.27 (2.25)       | 12.74 (2.55) |
|             |              |              |                    |              |

<sup>(</sup>a) The higher the mean score, the larger is the magnitude of environmental pressure. Score ranges from 1-5 = Very Low to 21-25=Very High.

Figures in parentheses represent the scores when converted on a range from 1 = Very Low to 5 = Very High.

Raw scores are computed by multiplying the respondents' scores for the level of competition experienced, and expected, with their scores for the importance of competition for divisional profitability.

N.B. Analysis based on corporate and divisional responses, as captured through Q.29 of the NOCAM questionaire.