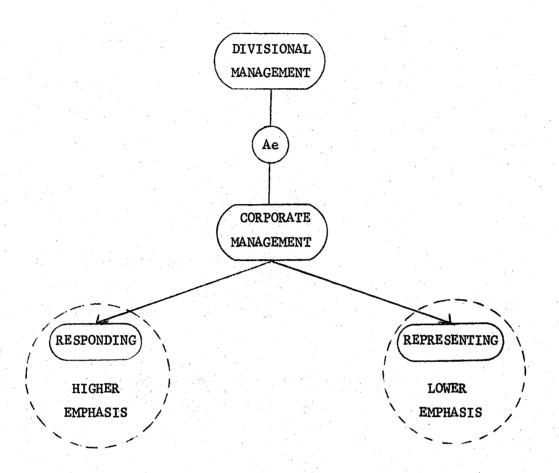

TOTE - Third Order Task Environment

FIGURE 8-1: OPERATIONALIZING INPUT - THROUGHPUT - OUTPUT STABILITY

Key: Ae - Actual Expectations

FIGURE 8-2: DIVISIONAL EMPHASIS IN CONDITIONING PATHS
IN FIRMS ALPHA, BETA & SIGMA