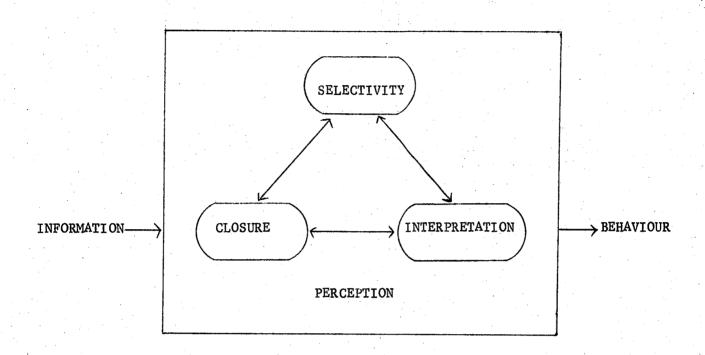

FIGURE 7-1: A MODEL OF PRIMARY ACTIVITIES LEADING TO HUMAN BEHAVIOUR

FIGURE 7-2: A 3-D MODEL OF INTERACTION

Key: (Ae) Actual Expectations

Pe

Perceived Expectations

---> Direction which Beneficial Outcomes Flow