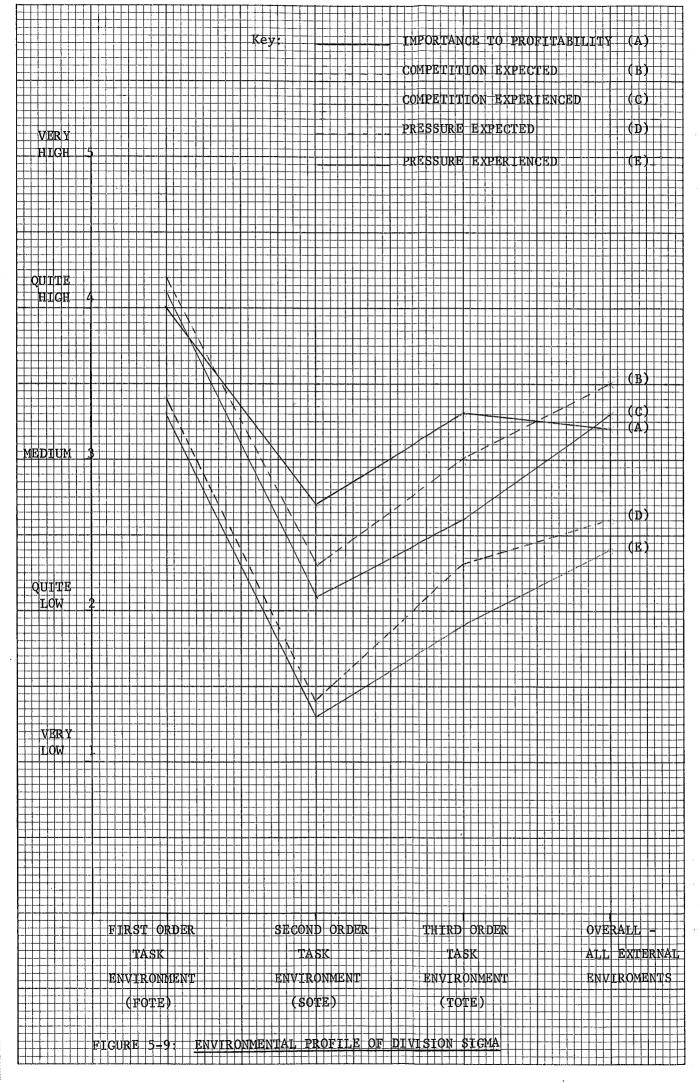

### ENVIRONMENTAL STATES AND KEY CHALLENGES

TABLE 5-1

Comparative Profile of the Level of Competition

Experienced and Expected (a)

|             | First Order | Second Order | Third Order | <u> Overall -</u> |
|-------------|-------------|--------------|-------------|-------------------|
|             | <u>Task</u> | <u>Task</u>  | <u>Task</u> | All External      |
|             | Environment | Environment  | Environment | Environments      |
| Experienced |             |              |             |                   |
| Alpha       | 3.14        | 2.54         | 2.44        | 2.73              |
| Beta        | 3.13        | 2.95         | 2.93        | 3.01              |
| Sigma       | 4.12        | 2.10         | 2.59        | 3.29              |
| Expected    |             |              |             |                   |
| Alpha       | 3.98        | 2.88         | 2.44        | 3.11              |
| Beta        | 3.34        | 3.00         | 2.92        | 3.21              |
| Sigma       | 4.22        | 2.33         | 2.95        | 3.48              |
|             |             |              |             |                   |

- (a) The higher the mean score, the higher is the level of competition experienced or expected. Score ranges from 1 = Very Low to 5 = Very High.
  - N.B. Analysis based on corporate and divisional responses, as captured through Q.29 of the NOCAM questionaire.

TABLE 5-5

Comparative Profile of the Importance of Competition in each Environment to Divisional Profitability (a)

|       | First Order | Second Order | Third Order | Overa11-     |
|-------|-------------|--------------|-------------|--------------|
|       | Task        | Task         | <u>Task</u> | All External |
|       | Environment | Environment  | Environment | Environments |
| Alpha | 3.54        | 3.26         | 4.00        | 3.61         |
| Beta  | 4.18        | 3.77         | 3.14        | 3.70         |
| Sigma | 3.99        | 2.67         | 3.27        | 3.23         |

- (a) The higher the mean score, the greater is the importance of competition upon divisional profitability. Score ranges from 1 = Completely Unimportant to 5 = Very Important.
- N.B. Analysis based on corporate and divisional responses, as captured through Q. 29 of the NOCAM questionaire.

TABLE 5-6

Comparative Profile of the Level of Environmental Pressure

Experienced and Expected (a)

|             | First Order  | Second Order | Third Order        | Overall-     |
|-------------|--------------|--------------|--------------------|--------------|
|             | <u>Task</u>  | <u>Task</u>  | <u>Task</u>        | All External |
|             | Environment  | Environment  | <u>Environment</u> | Environments |
| Experienced |              |              |                    |              |
| A1pha       | 11.15 (2.23) | 8.30 (1.66)  | 9.94 (1.99)        | 9.93 (1.99)  |
| Beta        | 12.97 (2.59) | 11.07 (2.21) | 9.86 (1.97)        | 11.03 (2.21) |
| Sigma       | 16.70 (3.34) | 6.27 (1.25)  | 9.65 (1.93)        | 12.10 (2.42) |
|             |              |              |                    |              |
| Expected    |              |              |                    |              |
| Alpha       | 14.20 (2.84) | 9.41 (1.88)  | 9.94 (1.99)        | 11.36 (2.27) |
| Beta        | 13.73 (2.75) | 10.55 (2.11) | 9.21 (1.84)        | 11.57 (2.31) |
| Sigma       | 17.10 (3.42) | 7.04 (1.41)  | 11.27 (2.25)       | 12.74 (2.55) |
|             |              |              |                    |              |

<sup>(</sup>a) The higher the mean score, the larger is the magnitude of environmental pressure. Score ranges from 1-5 = Very Low to 21-25=Very High.

Figures in parentheses represent the scores when converted on a range from 1 = Very Low to 5 = Very High.

Raw scores are computed by multiplying the respondents' scores for the level of competition experienced, and expected, with their scores for the importance of competition for divisional profitability.

N.B. Analysis based on corporate and divisional responses, as captured through Q.29 of the NOCAM questionaire.