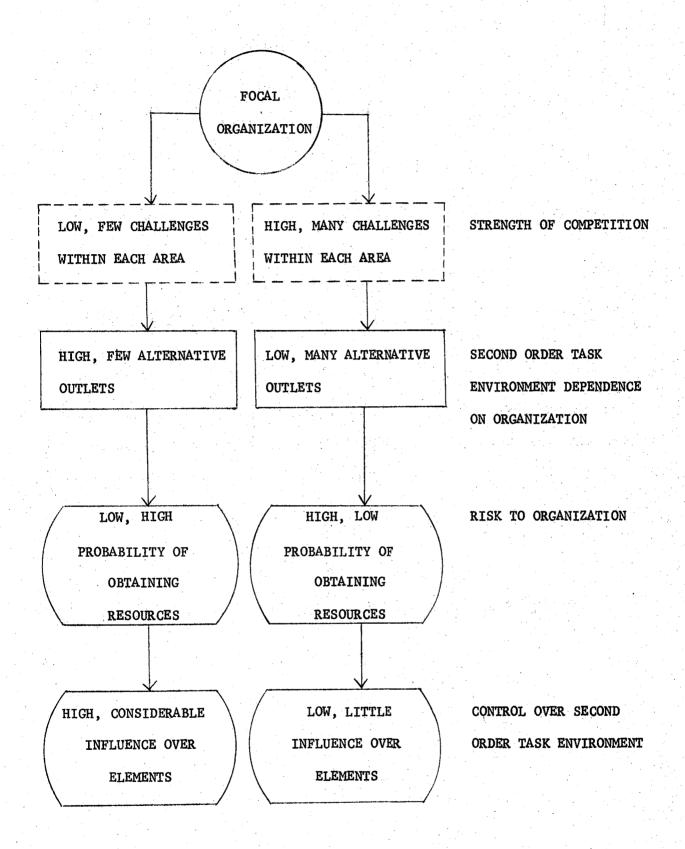

## ENVIRONMENTAL STATES AND KEY CHALLENGES

FIGURE 5-1: A TOTEC FRAMEWORK FOR ENVIRONMENTAL ANALYSIS

FIGURE 5-2: POTENTIAL BI-POLAR STATE OF FIRST ORDER TASK ENVIRONMENT

FIGURE 5-3: POTENTIAL BI-POLAR STATE OF SECOND ORDER TASK ENVIRONMENT