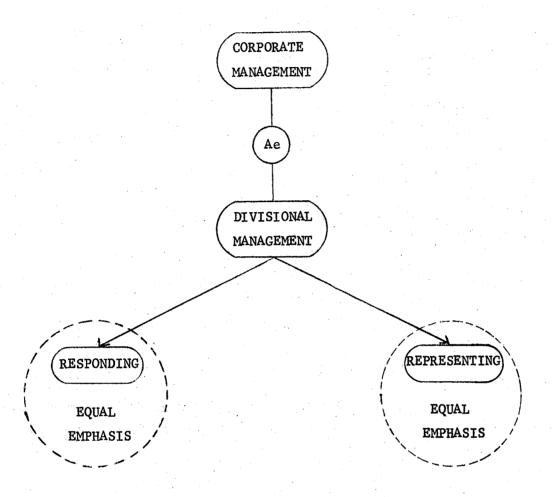

| 8-21 | Percent of Object Group where Actual and Perceived                                                        |     |
|------|-----------------------------------------------------------------------------------------------------------|-----|
|      | Expectations are held with benefits intended for                                                          | •   |
|      | the Interactors (EMPOWERMENT, RESPONDING,                                                                 |     |
|      | REPRESENTING)                                                                                             | 91  |
| 8-22 | Difference in Corporate and Divisional Managements                                                        |     |
|      | Perception of the Proportion of Actual and Perceived                                                      |     |
|      | Expectations which are held with benefits intended                                                        |     |
|      | for the Interactors (EMPOWERMENT, RESPONDING,                                                             |     |
|      | REPRESENTING)                                                                                             | 92  |
| 8-23 | Difference in Corporate and Divisional Managements'                                                       |     |
|      | Perception of the Importance of Actual and Perceived                                                      |     |
|      | Expectations which are held with benefits intended for                                                    |     |
|      | the Interactors (EMPOWERMENT, RESPONDING,                                                                 |     |
| •• : | REPRESENTING)                                                                                             | 93  |
| 8-24 | Percent of Object Group where Actual and Perceived                                                        |     |
| 0-24 | Expectations are held with benefits intended for the                                                      |     |
|      | Interactors (CONDITIONING, FORMATION, EFFORT-                                                             |     |
|      | STIPULATION)                                                                                              | 94  |
| 0.05 |                                                                                                           |     |
| 8-25 | Difference in Corporate and Divisional Managements'  Perception of the Proportion of Actual and Perceived |     |
|      | Expectations which are held with benefits intended                                                        |     |
|      | for the Interactors (CONDITIONING, FORMATION,                                                             |     |
|      | EFFORT-STIPULATION)                                                                                       | 95  |
|      |                                                                                                           |     |
| 8–26 | Difference in Corporate and Divisional Managements                                                        | •   |
|      | Perception of the Importance of Actual and Perceived                                                      |     |
|      | Expectations which are held with benefits intended for                                                    |     |
|      | the Interactors (CONDITIONING, FORMATION,                                                                 | 96  |
|      | EFFORT-STIPULATION)                                                                                       |     |
| 8-27 | Multi-Items Measure of Corporate Leadership Quality                                                       | 97  |
| 8-28 | Extent of Role Conflict and Ambiguity                                                                     | 98  |
| 8-29 | Difference in Corporate and Divisional Managements                                                        |     |
|      | Perception of the Satisfaction of Actual and Perceived                                                    |     |
|      | Expectations which are held with benefits intended for                                                    |     |
|      | the Interactors (EMPOWERMENT, RESPONDING,                                                                 |     |
|      | REPRESENTING)                                                                                             | 99  |
| 8-30 | Difference in Corporate and Divisional Managements'                                                       | . • |
|      | Perception of the Satisfaction of Actual and Perceived                                                    |     |