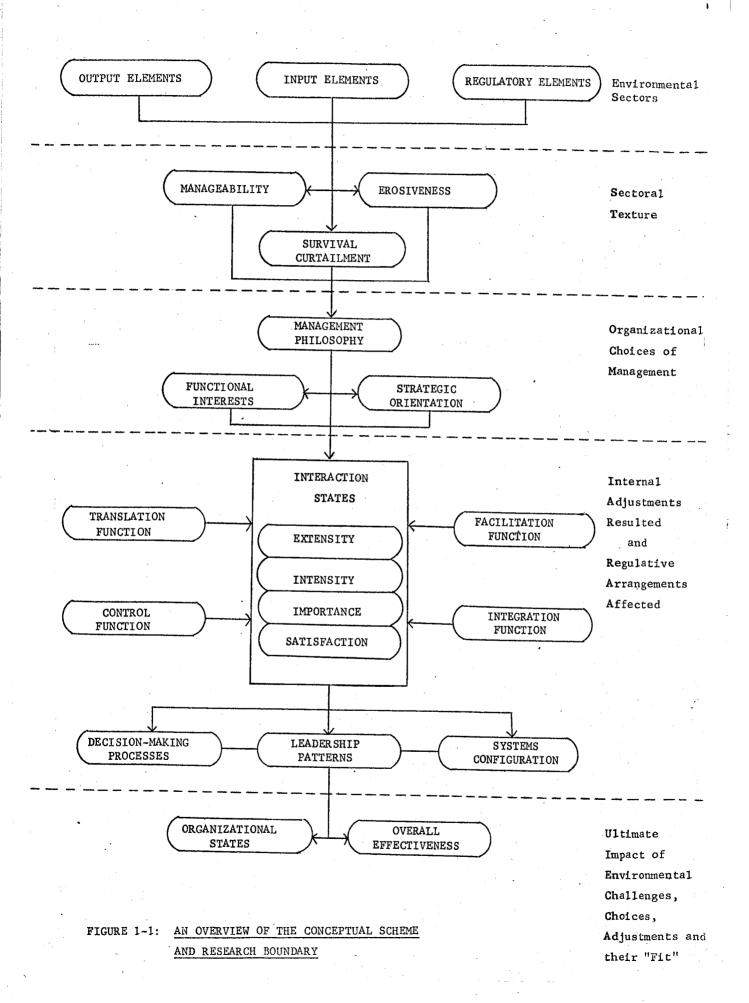

# List of Figures

| 1-1         | An Overview of the Conceptual Scheme and Research                                                              |    |
|-------------|----------------------------------------------------------------------------------------------------------------|----|
|             | Boundary                                                                                                       | 1  |
| 5 <b>-1</b> | A TOTEC Framework for Environmental Analysis                                                                   | 2  |
| 5-2         | Potential Bi-Polar State of First Order Task<br>Environment                                                    | 3  |
| 5-3         | Potential Bi-Polar State of Second Order Task Environment                                                      | 4  |
| 5-4         | Transactional Relationship with Third Order Task Environment (Interplay Between Image and Precedents)          | 5  |
| 5–5         | Potential Bi-Polar State of Third Order Task Environment                                                       | 6  |
| 5-6         | Popular Treatment of Environmental Time Span                                                                   | 7  |
| 5-7         | Proposed Treatment of Environmental Time Span                                                                  | 8  |
| 5–8         | Model for Differentiating the Mass of Competitive<br>Force and Synthesising for the Real Impact of the         |    |
|             | Environment                                                                                                    | 9  |
| 5-9         | Environmental Profile of Division Sigma                                                                        | 10 |
| 5-10        | Environmental Profile of Division Alpha                                                                        | 11 |
| 5-11        | Environmental Profile of Division Beta                                                                         | 12 |
| 6-1         | Pattern of Relationships between Environmental States<br>and Choice of Management Approaches in Division Alpha | 13 |
| 6-2         | Pattern of Relationships between Environmental States and Choice of Management Approaches in Division Sigma    | 14 |
| 6-3         | The Natural Order of Task Environment Control                                                                  | 15 |
| 6–4         | Pattern of Relationships between Environmental States<br>and Choice of Management Approaches in Division Beta  | 16 |
| 7–1         | A Model of Primary Activities Leading to Human<br>Behaviour                                                    | 17 |

## PART ONE

FIGURES

SCOPE OF RESEARCH STUDY