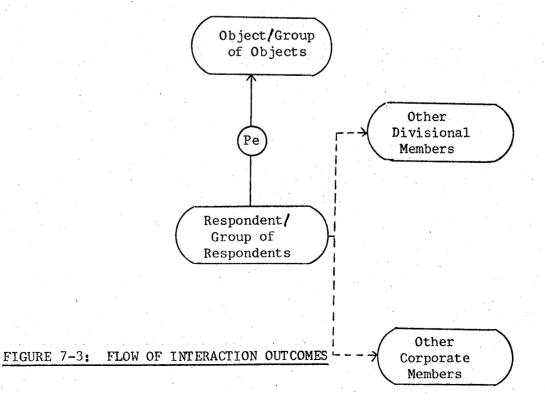

#### DIRECTION II

FIGURE 7-3: FLOW OF INTERACTION OUTCOMES

Key: (Ae) Actual Expectations

Pe Perceived Expectations

---> Direction which Beneficial Outcomes Flow