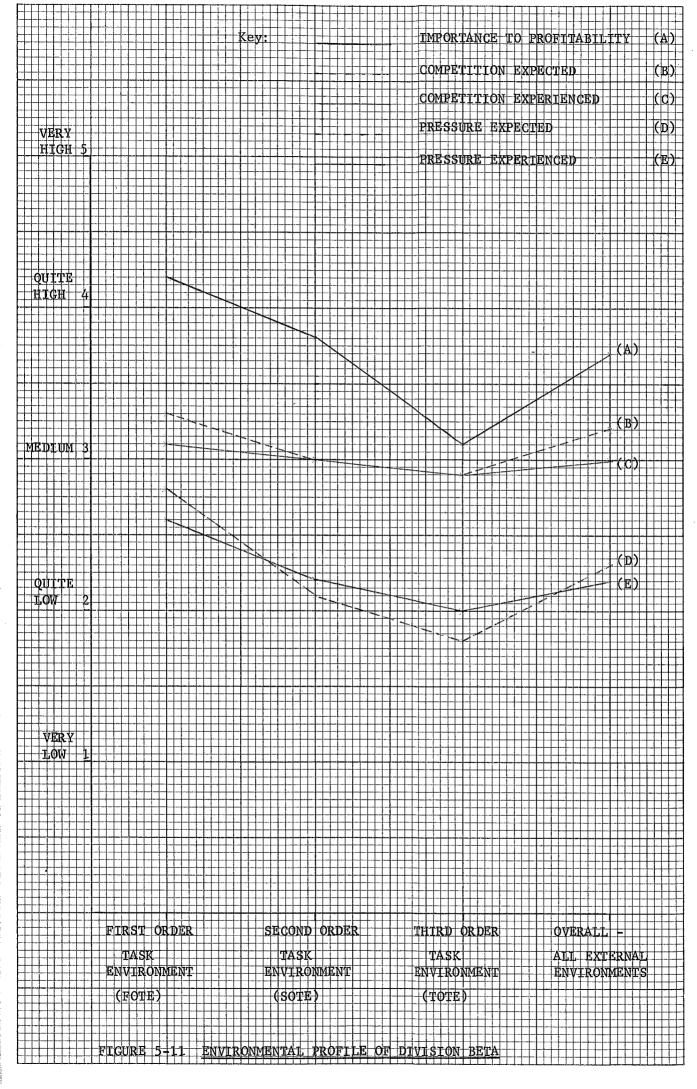

### ENVIRONMENTAL STATES AND KEY CHALLENGES

TABLE 5-1

Comparative Profile of the Level of Competition

Experienced and Expected (a)

|             | First Order | Second Order | Third Order | <u> Overall -</u> |
|-------------|-------------|--------------|-------------|-------------------|
|             | <u>Task</u> | <u>Task</u>  | <u>Task</u> | All External      |
|             | Environment | Environment  | Environment | Environments      |
| Experienced |             |              |             |                   |
| Alpha       | 3.14        | 2.54         | 2.44        | 2.73              |
| Beta        | 3.13        | 2.95         | 2.93        | 3.01              |
| Sigma       | 4.12        | 2.10         | 2.59        | 3.29              |
| Expected    |             |              |             |                   |
| Alpha       | 3.98        | 2.88         | 2.44        | 3.11              |
| Beta        | 3.34        | 3.00         | 2.92        | 3.21              |
| Sigma       | 4.22        | 2.33         | 2.95        | 3.48              |
|             |             |              |             |                   |

- (a) The higher the mean score, the higher is the level of competition experienced or expected. Score ranges from 1 = Very Low to 5 = Very High.
  - N.B. Analysis based on corporate and divisional responses, as captured through Q.29 of the NOCAM questionaire.

TABLE 5-5

Comparative Profile of the Importance of Competition in each Environment to Divisional Profitability (a)

|       | First Order | Second Order | Third Order | Overa11-     |
|-------|-------------|--------------|-------------|--------------|
|       | Task        | Task         | <u>Task</u> | All External |
|       | Environment | Environment  | Environment | Environments |
| Alpha | 3.54        | 3.26         | 4.00        | 3.61         |
| Beta  | 4.18        | 3.77         | 3.14        | 3.70         |
| Sigma | 3.99        | 2.67         | 3.27        | 3.23         |

- (a) The higher the mean score, the greater is the importance of competition upon divisional profitability. Score ranges from 1 = Completely Unimportant to 5 = Very Important.
- N.B. Analysis based on corporate and divisional responses, as captured through Q. 29 of the NOCAM questionaire.

TABLE 5-6

Comparative Profile of the Level of Environmental Pressure

Experienced and Expected (a)

|             | First Order  | Second Order | Third Order        | Overall-     |
|-------------|--------------|--------------|--------------------|--------------|
|             | <u>Task</u>  | <u>Task</u>  | <u>Task</u>        | All External |
|             | Environment  | Environment  | <u>Environment</u> | Environments |
| Experienced |              |              |                    |              |
| A1pha       | 11.15 (2.23) | 8.30 (1.66)  | 9.94 (1.99)        | 9.93 (1.99)  |
| Beta        | 12.97 (2.59) | 11.07 (2.21) | 9.86 (1.97)        | 11.03 (2.21) |
| Sigma       | 16.70 (3.34) | 6.27 (1.25)  | 9.65 (1.93)        | 12.10 (2.42) |
|             |              |              |                    |              |
| Expected    |              |              |                    |              |
| Alpha       | 14.20 (2.84) | 9.41 (1.88)  | 9.94 (1.99)        | 11.36 (2.27) |
| Beta        | 13.73 (2.75) | 10.55 (2.11) | 9.21 (1.84)        | 11.57 (2.31) |
| Sigma       | 17.10 (3.42) | 7.04 (1.41)  | 11.27 (2.25)       | 12.74 (2.55) |
|             |              |              |                    |              |

<sup>(</sup>a) The higher the mean score, the larger is the magnitude of environmental pressure. Score ranges from 1-5 = Very Low to 21-25=Very High.

Figures in parentheses represent the scores when converted on a range from 1 = Very Low to 5 = Very High.

Raw scores are computed by multiplying the respondents' scores for the level of competition experienced, and expected, with their scores for the importance of competition for divisional profitability.

N.B. Analysis based on corporate and divisional responses, as captured through Q.29 of the NOCAM questionaire.